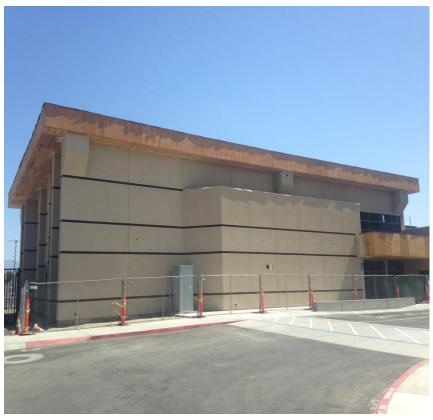

- e. North Parking Lot Parking lot is paved, striped and open. Solar panels are pending notice from Edison for connection.
- f. South Block Wall South block wall has been installed and back filled. Electrical and low voltage cabinets/pathways are installed for the 700 and 800 portables. Irrigation laterals are installed.
- g. <u>500/600 Building</u> Interior finishes are in process. Casework is pending delivery. Operable walls are pending delivery.
- h. <u>Basketball Court</u> Basketball courts are striped and in use.
- Administration Administration staff has been moved to portables.
   Administration building is pending abatement and demolition over Christmas Holiday.
- j. <u>Restroom Building</u> Tile is installed. Roof is dried in. Utilities are connected. HVAC is in process. Doors are pending delivery.
- Idyllwild Bonding Company has agreed to pay construction costs. Ramp has been corrected. Railing is being installed. Gates are pending delivery. Sprinturf is scheduled to repair field.

Construction Progress Photo Report-October 2013
Acacia Middle School Modernization & Expansion

FACILITIES & PLANNING DEPARTMENT