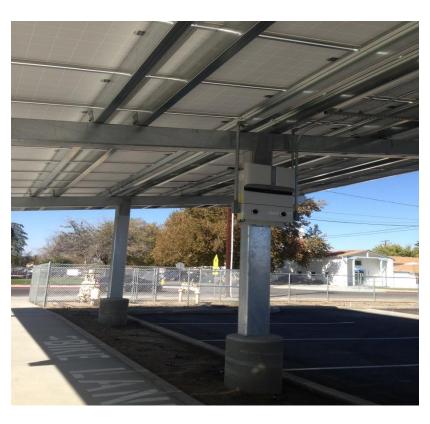

- e. North Parking Lot Parking lot is paved, striped and open. Solar panels are pending notice from Edison for connection.
- f. South Block Wall South block wall has been installed and back filled. Electrical and low voltage cabinets/pathways are installed for the 700 and 800 portables. Irrigation laterals are installed.
- g. <u>500/600 Building</u> Interior finishes are in process. Casework is pending delivery. Operable walls are pending delivery.
- h. <u>Basketball Court</u> Basketball courts are striped and in use.
- Administration Administration staff has been moved to portables.
   Administration building is pending abatement and demolition over Christmas Holiday.
- j. <u>Restroom Building</u> Tile is installed. Roof is dried in. Utilities are connected. HVAC is in process. Doors are pending delivery.
- Idyllwild Bonding Company has agreed to pay construction costs. Ramp has been corrected. Railing is being installed. Gates are pending delivery. Sprinturf is scheduled to repair field.

# **Solar Panel Installation**

October 18, 2013