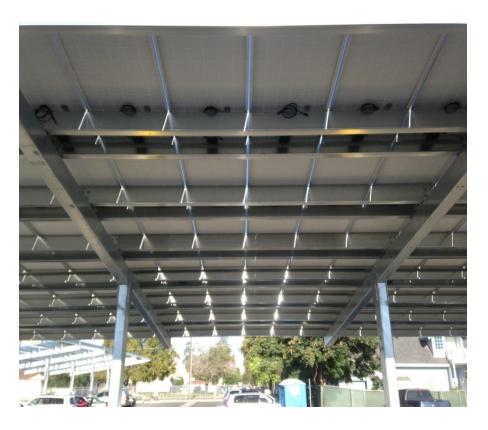

- e. North Parking Lot Parking lot is paved, striped and open. Solar panels are pending notice from Edison for connection.
- f. South Block Wall South block wall has been installed and back filled. Electrical and low voltage cabinets/pathways are installed for the 700 and 800 portables. Irrigation laterals are installed.
- g. <u>500/600 Building</u> Interior finishes are in process. Casework is pending delivery. Operable walls are pending delivery.
- h. <u>Basketball Court</u> Basketball courts are striped and in use.
- Administration Administration staff has been moved to portables.
   Administration building is pending abatement and demolition over Christmas Holiday.
- j. <u>Restroom Building</u> Tile is installed. Roof is dried in. Utilities are connected. HVAC is in process. Doors are pending delivery.
- Idyllwild Bonding Company has agreed to pay construction costs. Ramp has been corrected. Railing is being installed. Gates are pending delivery. Sprinturf is scheduled to repair field.

# **Solar Panel Installation**

October 18, 2013