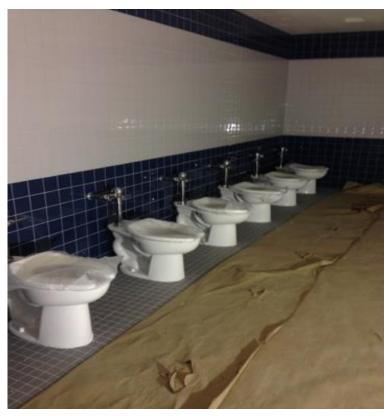

## Measure T Projects and School Construction Status Report Report as of October 21, 2013

- 1. Hemet High School (Measure T)
  - a. Phase 3 Exterior Portable Removal and Parking Lot(Trittipo Architects)
    - i. Phase III is pending replacement of Architect.
    - ii. Phase I and II are pending phase III close out.
- Whittier Costs have been analyzed and project has been placed on the Measure
   T list.
- 3. Santa Fe site -. Staff is working on closing out Life Skills project with DSA.
- Ramona preschool received grant for shade structure. Grant just short of paying for entire project. Remaining funds from measure T. Project was completed over the summer and staff is working on achieving DSA closeout.
- Acacia Project began over Christmas Break with Balfour Beatty mobilizing and installing temporary fence. First phase complete.
  - a. <u>GYM</u> Stucco has been installed. Drywall is complete in interior. Roof is dried in. Restroom tile has been installed. Lockers are pending delivery. Wood floor is pending delivery. Doors are installed. Glass is in progress. Utilities are in place.
  - b. <u>Portables</u> All portables are in place and occupied. Concrete around portables is placed. Ramps are complete.
  - c. <u>Playfield</u> Rough grading is complete on east end. Amendments have been added to west end. Fine grading in process. Sod pending delivery.
  - d. <u>Site Utilites</u> Main electrical service has been relocated to San Jacinto Street. Water connections are being addressed with phasing. 500/600, gym and restroom building are connected to the new water service.