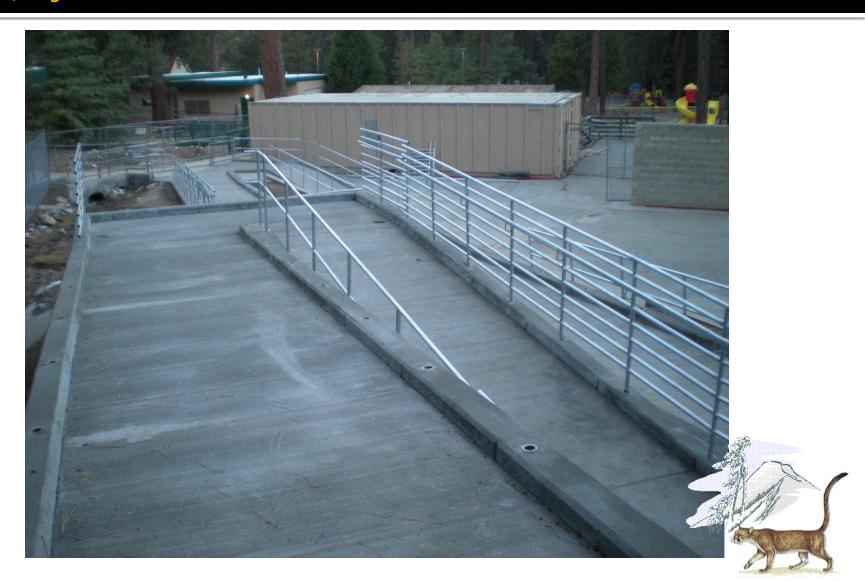

- e. North Parking Lot Parking lot is paved, striped and open. Solar panels are pending notice from Edison for connection.
- f. South Block Wall South block wall has been installed and back filled. Electrical and low voltage cabinets/pathways are installed for the 700 and 800 portables. Irrigation laterals are installed.
- g. <u>500/600 Building</u> Interior finishes are in process. Casework is pending delivery. Operable walls are pending delivery.
- h. <u>Basketball Court</u> Basketball courts are striped and in use.
- Administration Administration staff has been moved to portables.
   Administration building is pending abatement and demolition over Christmas Holiday.
- j. <u>Restroom Building</u> Tile is installed. Roof is dried in. Utilities are connected. HVAC is in process. Doors are pending delivery.
- Idyllwild Bonding Company has agreed to pay construction costs. Ramp has been corrected. Railing is being installed. Gates are pending delivery. Sprinturf is scheduled to repair field.

# IDYLLWILD RAMP PROJECT

**ADA Accessible Concrete Ramp** 