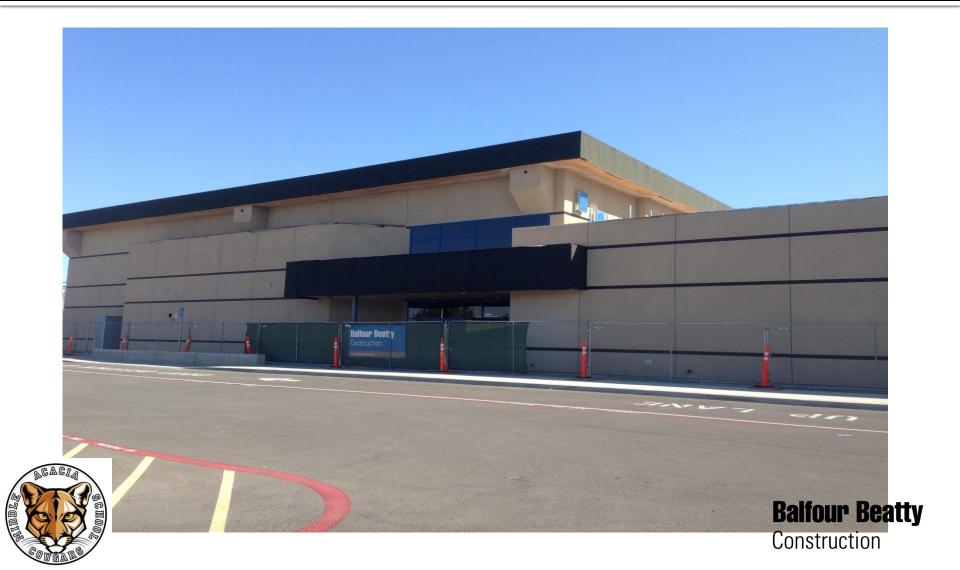

- e. North Parking Lot Parking lot is paved, striped and open. Solar panels are pending notice from Edison for connection.
- f. South Block Wall South block wall has been installed and back filled. Electrical and low voltage cabinets/pathways are installed for the 700 and 800 portables. Irrigation laterals are installed.
- g. <u>500/600 Building</u> Interior finishes are in process. Casework is pending delivery. Operable walls are pending delivery.
- h. <u>Basketball Court</u> Basketball courts are striped and in use.
- Administration Administration staff has been moved to portables.
   Administration building is pending abatement and demolition over Christmas Holiday.
- j. <u>Restroom Building</u> Tile is installed. Roof is dried in. Utilities are connected. HVAC is in process. Doors are pending delivery.
- Idyllwild Bonding Company has agreed to pay construction costs. Ramp has been corrected. Railing is being installed. Gates are pending delivery. Sprinturf is scheduled to repair field.

Construction Progress Photo Report-October 2013
Acacia Middle School Modernization & Expansion

FACILITIES & PLANNING DEPARTMENT