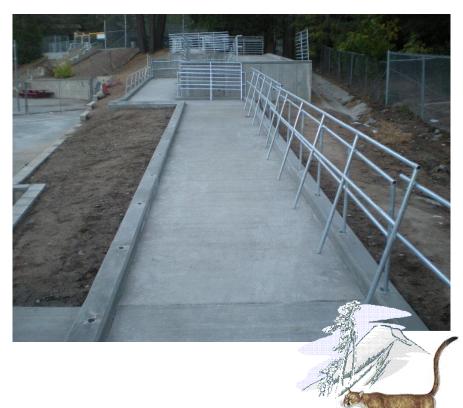

- e. North Parking Lot Parking lot is paved, striped and open. Solar panels are pending notice from Edison for connection.
- f. South Block Wall South block wall has been installed and back filled. Electrical and low voltage cabinets/pathways are installed for the 700 and 800 portables. Irrigation laterals are installed.
- g. <u>500/600 Building</u> Interior finishes are in process. Casework is pending delivery. Operable walls are pending delivery.
- h. <u>Basketball Court</u> Basketball courts are striped and in use.
- Administration Administration staff has been moved to portables.
   Administration building is pending abatement and demolition over Christmas Holiday.
- j. <u>Restroom Building</u> Tile is installed. Roof is dried in. Utilities are connected. HVAC is in process. Doors are pending delivery.
- Idyllwild Bonding Company has agreed to pay construction costs. Ramp has been corrected. Railing is being installed. Gates are pending delivery. Sprinturf is scheduled to repair field.

# IDYLLWILD RAMP PROJECT

**ADA Accessible Concrete Ramp** 