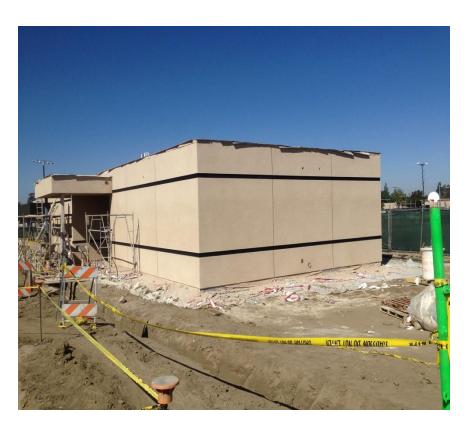

# Bathroom Building "B"

Framing nearly complete September 18, 2013

Construction

# Building B: September 30, 2013 & October 19, 2013 Building exterior stucco complete.