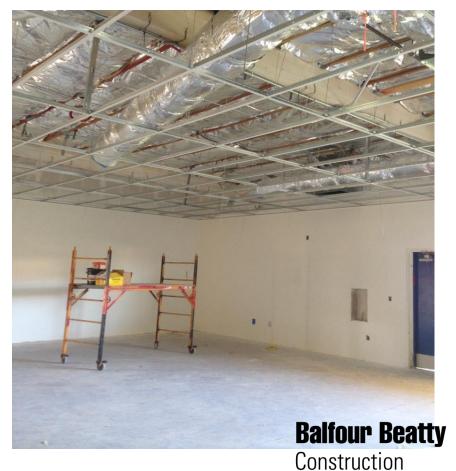

## **Gym:** September 18, 2013

Insulation and drywall has been completed.

## Gym: September 30, 2013 thru October 7, 2013

### **DRYWALL FINISHES ARE COMPLETE**